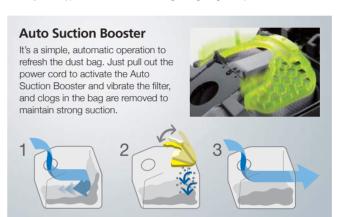

Filter

CV-BA22V 2200W

Sand Blower

CV-BA20V 2000W

 Dust Capacity 6.0L Auto Suction Booster \*2-Step Rug/Floor Nozzle
 \*Nano Titanium Filter
 \*Prescopic Fipi
 \*Sand Blower
 \*Dusting Brush

Power Control Telescopic Pipe
 Tool Holder

Action Radius 8.1m

Dust Capacity 6.0L Plastic Pipe Nano Titanium Filter

CV-BA18 1800W

•2-Way Dusting Brush •Power Cord 5.0m & Crevice Nozzle Action Radius 8.1m

Power Cord 5.0m
Action Radius 8.1m

Twist-Free Hose

# **Excellent Performance for Sand Dust Collection**

## **Big 6.0L Dust Capacity**

Thanks to Hitachi 3D High-Density Design, the unit can hold a big 6.0L of sand dust in an 8.0L dust bag. This enables you to vacuum the house from corner to corner while reducing the frequency of dust disposal.

#### 172% Longer-Lasting Strong Suction Power





#### Fine Dust Captured by the **HEPA** & Nano Titanium Filter

\*Applies to the CV-BD230VJ and BA22V.
\*The filtration system differs depending on the model

#### **Hygienic Air Exhaust System**

The exhaust filter is detachable to enable easy maintenance before you continue cleaning. The well-designed exhaust air filter reduces fine dust lifted up from the ground give you vacuum cleaning with a cleaner exhaust.





### **Tough Design Yet Easy to Handle**



Multi Angle Head



Blows away sand and light dust particles with a powerful airflow to clean places such as entrances and hallways.



& Twist-Free Hose Regardless of how you move, the hose remains free of twists.



Wheels The large wheels assure light, smooth movement. \*Applies to the CV-BD230VJ