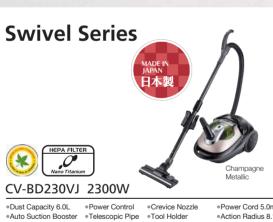

 Multi Angle Head
 Grip Handle
 HEPA &
 Dusting Brush Nano Titanium Filter

Dusting Brush

 Sand Blower Large Soft Wheels

Power Cord 5.0m Twist-Free Hose

\*Dust Capacity 6.0L \*Power Control \*Crevice Nozzle Auto Suction Booster Telescopic Pipe \*Tool Holder Multi Angle Head
 HEPA & Grip Handle Nano Titanium Filter

CV-BA22V 2200W

Sand Blower

CV-BA20V 2000W

 Dust Capacity 6.0L Auto Suction Booster \*2-Step Rug/Floor Nozzle
 \*Nano Titanium Filter
 \*Prescopic Fipi
 \*Sand Blower
 \*Dusting Brush

Power Control Telescopic Pipe
 Tool Holder

Action Radius 8.1m

Dust Capacity 6.0L Plastic Pipe Nano Titanium Filter

CV-BA18 1800W

•2-Way Dusting Brush •Power Cord 5.0m & Crevice Nozzle Action Radius 8.1m

Power Cord 5.0m
Action Radius 8.1m

Twist-Free Hose