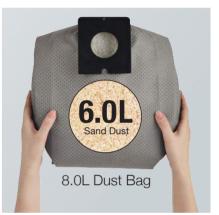

## **Big 6.0L Dust Capacity**

Thanks to Hitachi 3D High-Density Design, the unit can hold a big 6.0L of sand dust in an 8.0L dust bag. This enables you to vacuum the house from corner to corner while reducing the frequency of dust disposal.